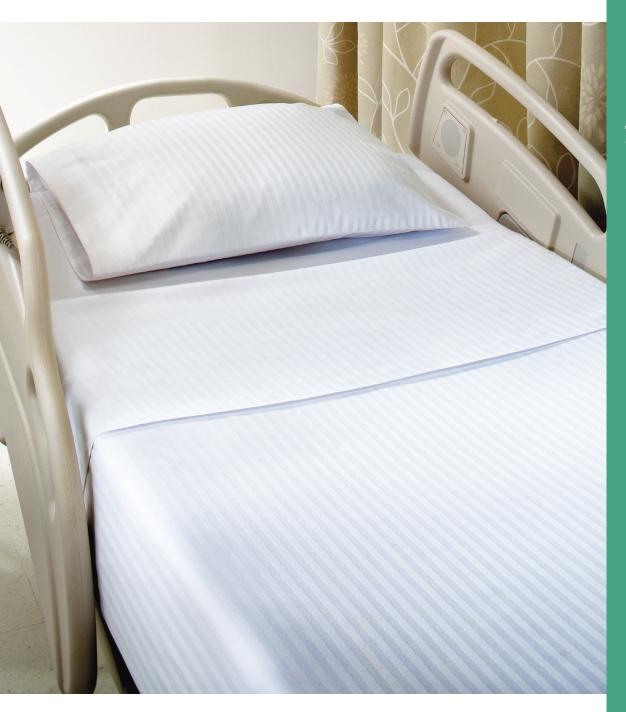

## FORWARD THINKING.

Only available from Standard Textile, hospitality inspired Savannah Stripe offers a woven tone-on-tone pattern and crease-resistant finish that bring an air of sophistication to the patient room. The fashion-forward aesthetic is matched by our fabric-forward Centium Core Technology®, which dramatically enhances product strength and durability to significantly reduce cost per use compared to traditional cotton/poly blend sheets.

The high cotton content surrounding our innovative microfilament synthetic fill increases patient comfort, improves stain-release performance, and ensures excellent whiteness retention. Savannah Stripe coordinates beautifully with our Centium Core contour sheets, including TruVal® and Versatility®. Savannah Stripe is pre-laundered and ready to use right out of the box.