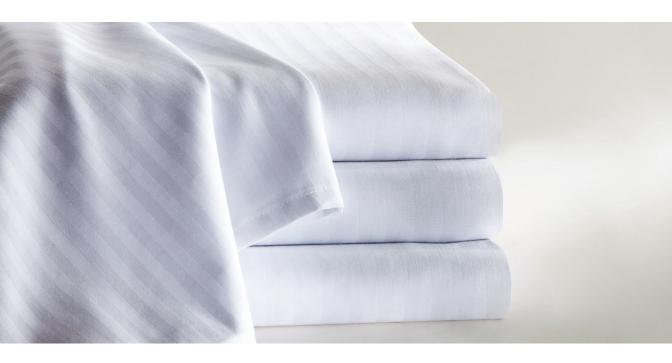

## FORWARD THINKING.

Only available from Standard Textile, hospitality inspired Savannah Stripe offers a woven tone-on-tone pattern and crease-resistant finish that bring an air of sophistication to the patient room. The fashion-forward aesthetic is matched by our fabric-forward Centium Core Technology®, which dramatically enhances product strength and durability to significantly reduce cost per use compared to traditional cotton/poly blend sheets.

The high cotton content surrounding our innovative microfilament synthetic fill increases patient comfort, improves stain-release performance, and ensures excellent whiteness retention. Savannah Stripe coordinates beautifully with our Centium Core contour sheets, including TruVal® and Versatility®. Savannah Stripe is pre-laundered and ready to use right out of the box.