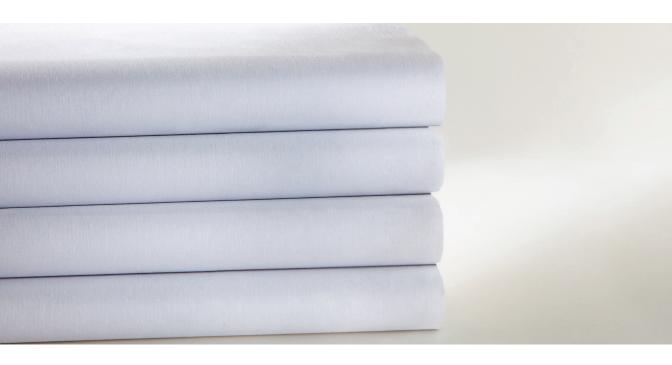

## LONG-LASTING VALUE.

PerVal® offers excellent whiteness retention and stain-release performance to ensure you're always presenting your best image. It's distinguished by a bleached, natural finish that extends product life by eliminating unnecessary, resin-based "no-iron" chemistry. Sheets and pillowcases are pre-laundered and delivered to you ready to use, a welcome convenience that delivers quantifiable cost savings to your operation.

70/30 Cotton/Synthetic Microfilament

Pre-laundered

Centium Core Technology®

For more information about PerVal® sheeting, or to contact a dedicated healthcare consultant, visit standardtextile.com or call 1.800.999.0400.