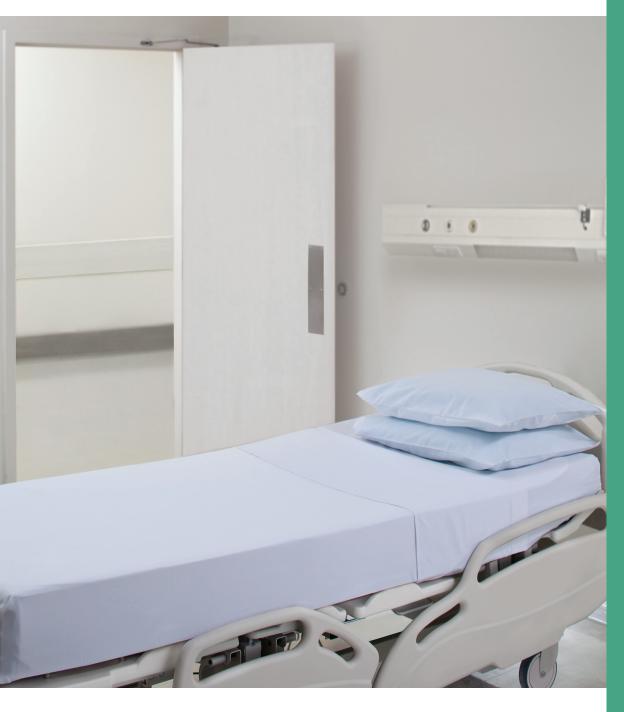

## Proven performance.

## **COTTON SOFTNESS, CENTIUM TOUGHNESS.**

Our patented PerVal® fabric puts pleasingly soft cotton next to the patient skin and exceptionally durable synthetic microfilament fibers in the core. This plain weave fabric is made with our proprietary Centium Core Technology®, using long-staple ring-spun cotton and synthetic microfilament yarns. The 70/30 cotton/synthetic blend construction assures patient comfort while dramatically increasing product strength and durability. You'll enjoy a significantly lower cost per use compared to traditional cotton/poly sheets.

## LONG-LASTING VALUE.

PerVal® offers excellent whiteness retention and stain-release performance to ensure you're always presenting your best image. It's distinguished by a bleached, natural finish that extends product life by eliminating unnecessary, resin-based "no-iron" chemistry. Sheets and pillowcases are pre-laundered and delivered to you ready to use, a welcome convenience that delivers quantifiable cost savings to your operation.