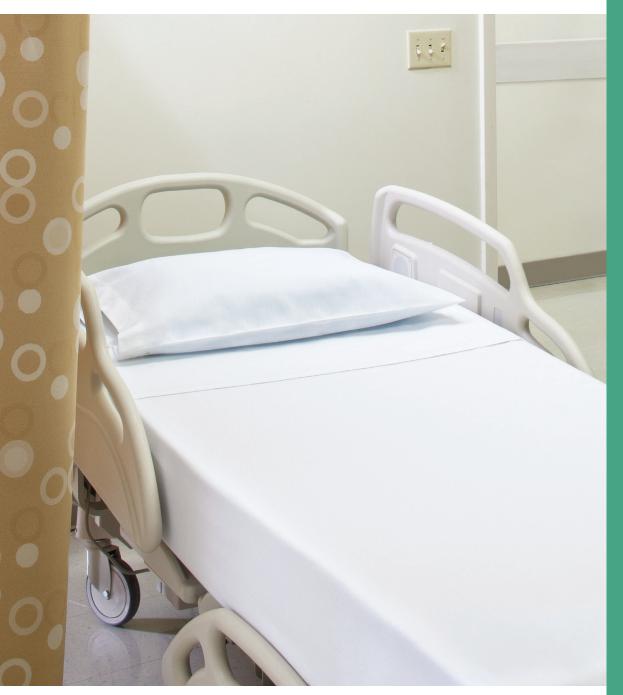

## Delivering excellent patient care.

## **HOME-STYLE COMFORT**

Available only from Standard Textile, our patented Excel® sheets and pillowcases are designed to provide the comfort of home in your hospital. The 75/25 cotton/polyester blend is achieved by combining ring-spun cotton fill yarns with ring-spun cotton/synthetic warp yarns, in a plain-weave construction that soothes the skin while providing healthcare-specific performance advantages.