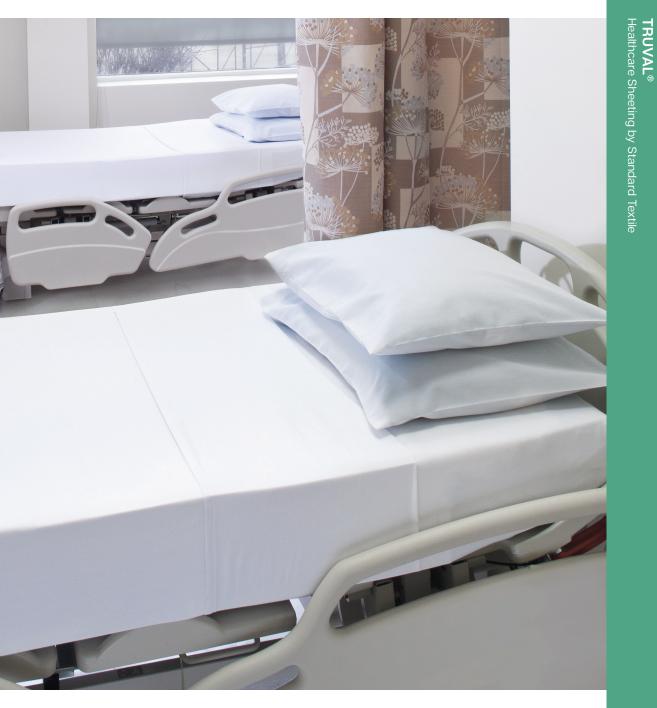

## Softness and savings.

## LONG-LASTING COMFORT.

The soft twill weave and high cotton content of our patented TruVal® sheets and pillowcases deliver an exceptionally comfortable experience for your patients. They also deliver an exceptionally good value for you, thanks to our exclusive Centium Core Technology®. This unique construction dramatically enhances strength and durability, and significantly reduces cost-per-use compared to traditional cotton/poly sheeting.

## **SMART PERFORMANCE.**

TruVal® puts long-staple ring-spun cotton next to patient skin and a Centium microfilament fill in the core. This 70/30 cotton/Centium microfilament blend increases patient comfort while improving whiteness retention and increasing stain-release performance. TruVal® features a bleached, natural finish that extends product life by eliminating unnecessary, resin-based "no-iron" finish. It's pre-laundered and ready to use right out of the box to save you time and money.