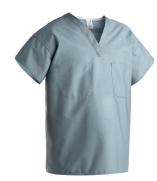

# UNISEX V-NECK SCRUB SHIRT AP8105

This fully reversible shirt is distinguished by a placket V-neck, set-in sleeves and a hemmed bottom. Both sides feature a 6" x 6" mitered left chest pocket. Color-coded size identification binding is sewn along the back of the neckline. Available in six sizes, from S to 3XL.

# PICTURED ON COVER:

Unisex V-Neck Scrub Shirt in Harbor Unisex Scrub Pants in Harbor