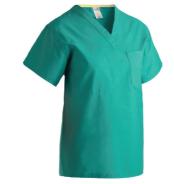

### A-LINE COLOR CODED PREMIUM FIT POPLIN SCRUB SHIRTS AP8105A

Our largest cut of Poplin shirt, this completely reversible scrub top offers a placket V-neck, set-in sleeves and a hemmed sweep. A 6" x 6" mitered pocket is located on the left chest of both sides. Color-coded size identification binding is sewn around the neckline. Available in nine sizes, from XS to 5XL.