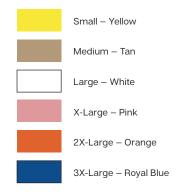

# UNISEX V-NECK SCRUB SHIRT AP8105

This fully reversible shirt is distinguished by a placket V-neck, set-in sleeves and a hemmed bottom. Both sides feature a 6" x 6" mitered left chest pocket. Color-coded size identification binding is sewn along the back of the neckline. Available in six sizes, from S to 3XL.

#### UNISEX SCRUB PANTS AP8115

Completely reversible pants offer a drawstring waist and a 7" x 7" mitered rear hip pocket on both sides. The polyester web belt has heat-sealed ends to eliminate fraying and bartack at the back of the waist to prevent detachment. The belt is color-coded for size identification. Available in six sizes, from S to 3XL.

# **POPLIN SCRUB APPAREL**

Size and Color Coding Chart