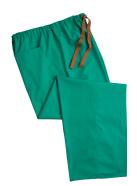

#### UNISEX SCRUB PANTS AP8115

Completely reversible pants offer a drawstring waist and a 7" x 7" mitered rear hip pocket on both sides. The polyester web belt has heat-sealed ends to eliminate fraying and bartack at the back of the waist to prevent detachment. The belt is color-coded for size identification. Available in six sizes, from S to 3XL.