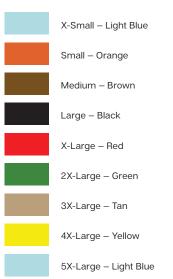

### A-LINE COLOR CODED PREMIUM FIT POPLIN SCRUB SHIRTS AP8105A

Our largest cut of Poplin shirt, this completely reversible scrub top offers a placket V-neck, set-in sleeves and a hemmed sweep. A 6" x 6" mitered pocket is located on the left chest of both sides. Color-coded size identification binding is sewn around the neckline. Available in nine sizes, from XS to 5XL.

# A-LINE COLOR CODED PREMIUM FIT POPLIN SCRUB PANTS AP8115A

All the features of the Unisex Scrub Pant in a larger cut for roomier comfort. Available in nine sizes, from XS to 5XL.

# **POPLIN SCRUB APPAREL**

Size and Color Coding Chart