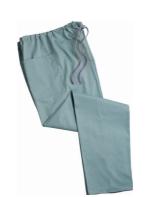

#### UNISEX SCRUB PANTS AP8115

Completely reversible pants offer a drawstring waist and a 7" x 7" mitered rear hip pocket on both sides. The polyester web belt has heat-sealed ends to eliminate fraying and bartack at the back of the waist to prevent detachment. The belt is color-coded for size identification. Available in six sizes, from S to 3XL.

# PICTURED ON COVER:

Unisex V-Neck Scrub Shirt in Harbor Unisex Scrub Pants in Harbor