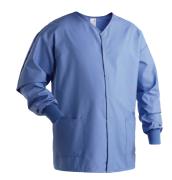

#### UNISEX WARM UP JACKET AP8150

This comfortable jacket features long set-in sleeves, colorcoordinated stockinette knit cuffs and a rounded neckline with self binding. The front opening is lined with five floatingring stainless steel metal snaps. Two 7" x 7" patch pockets embellish the jacket front; the right pocket features scissor tape. Available in six sizes, from S to 3XL.