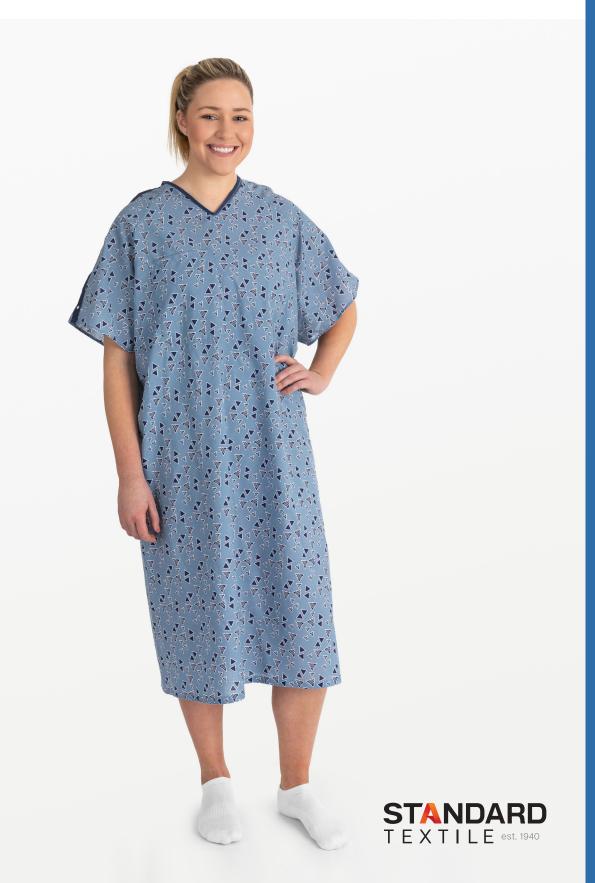

## Give your patients the comfort they deserve.

## KEYSTONE PATIENT GOWNS PROMOTE A VERSATILE AND COMFORTABLE PATIENT EXPERIENCE.

Made with soft woven 100% polyester fabric, our Keystone gowns provide exceptional durability, comfort, colorfastness, and faster dry times. The gown features a generous sweep and convenient side ties to further patient modesty. Keystone patient gowns use non-metallic plastic snaps that are better suited for MRI applications. A color band feature helps to easily identify sleeves for gowning patients. Keystone plastic snaps are engineered to withstand the heat and intensity of commercial laundering. Our Keystone patient gown is specifically engineered to reduce energy consumption during the laundering process, when compared to conventional textiles. These energy and cost efficiency advantages are combined with our characteristic attention to comfort and functionality. Keystone patient gowns also further our commitment to help customers become more sustainable, reducing their environmental impact with reusable textiles that are more efficiently laundered.