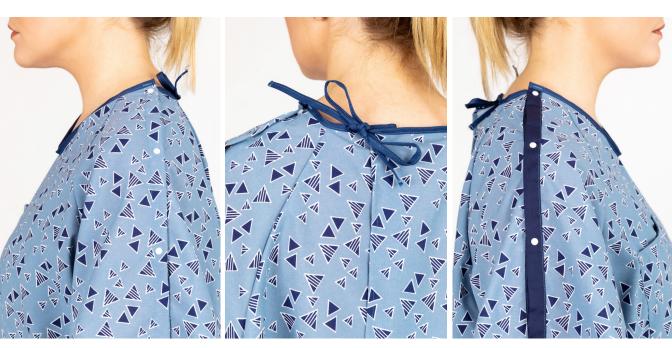

## KEYSTONE PATIENT GOWNS PROMOTE A VERSATILE AND COMFORTABLE PATIENT EXPERIENCE.

Made with soft woven 100% polyester fabric, our Keystone gowns provide exceptional durability, comfort, colorfastness, and faster dry times. The gown features a generous sweep and convenient side ties to further patient modesty. Keystone patient gowns use non-metallic plastic snaps that are better suited for MRI applications. A color band feature helps to easily identify sleeves for gowning patients. Keystone plastic snaps are engineered to withstand the heat and intensity of commercial laundering. Our Keystone patient gown is specifically engineered to reduce energy consumption during the laundering process, when compared to conventional textiles. These energy and cost efficiency advantages are combined with our characteristic attention to comfort and functionality. Keystone patient gowns also further our commitment to help customers become more sustainable, reducing their environmental impact with reusable textiles that are more efficiently laundered.