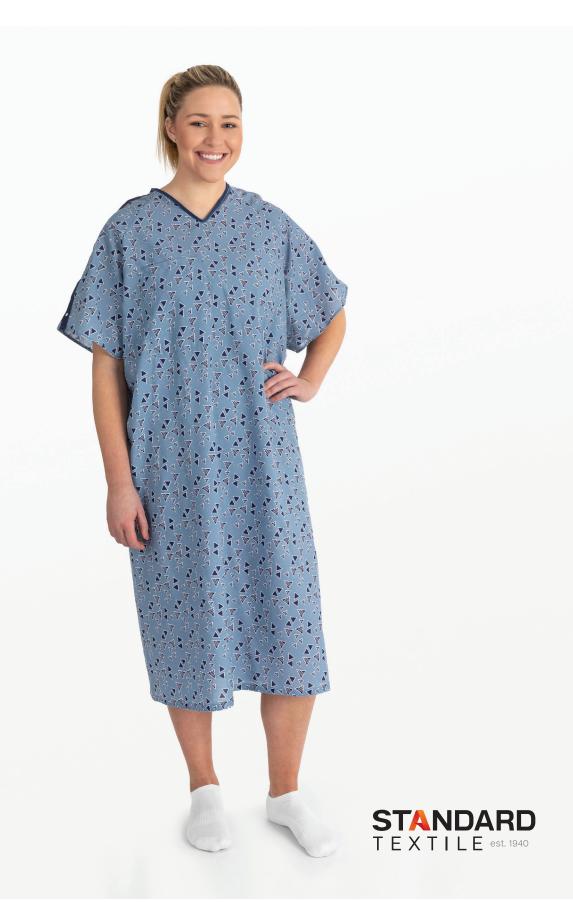

## E\*STAR® KEYSTONE PATIENT GOWNS PROMOTE A VERSATILE AND COMFORTABLE PATIENT EXPERIENCE.

Made with soft woven 100% polyester fabric, our E\*Star<sup>®</sup> Keystone gowns provide exceptional durability, comfort, colorfastness, and faster dry times.

The gown features a generous sweep and convenient side ties to further patient modesty. E\*Star® Keystone patient gowns use non-metallic plastic snaps that are better suited for MRI applications. A color band feature helps to easily identify sleeves for gowning patients. E\*Star® Keystone plastic snaps are engineered to withstand the heat and intensity of commercial laundering. Our E\*Star<sup>®</sup> Keystone patient gown is specifically engineered to reduce energy consumption during the laundering process, when compared to conventional textiles. These energy and cost efficiency advantages are combined with our characteristic attention to comfort and functionality.