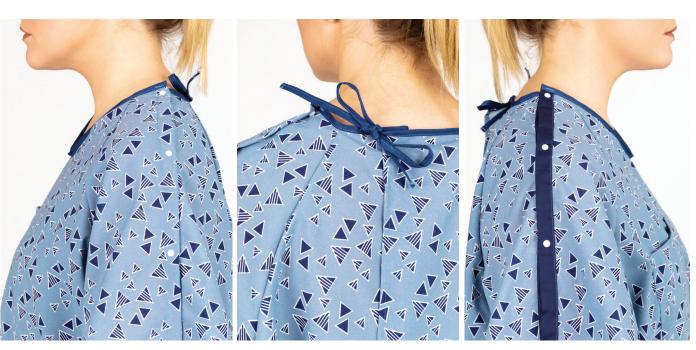

The gown features a generous sweep and convenient side ties to further patient modesty. E\*Star® Keystone patient gowns use non-metallic plastic snaps that are better suited for MRI applications. A color band feature helps to easily identify sleeves for gowning patients. E\*Star® Keystone plastic snaps are engineered to withstand the heat and intensity of commercial laundering. Our E\*Star<sup>®</sup> Keystone patient gown is specifically engineered to reduce energy consumption during the laundering process, when compared to conventional textiles. These energy and cost efficiency advantages are combined with our characteristic attention to comfort and functionality.