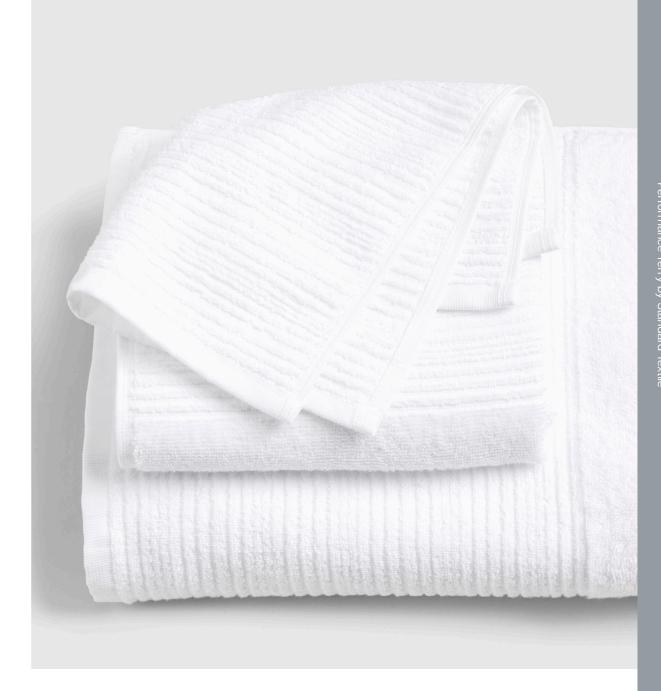

## **PERFORMANCE** WHERE IT MATTERS MOST.

### **DESIGNED FOR PERFORMANCE**

Elevations™ is an innovative concept in performance terry. Featuring the Comfort Experience Zone™–a targeted weight distribution that focuses loft and absorbency in the center of the towel-where performance matters most. Woven dobby designs accent each end of the towel to create a nearly indiscernible variance in loft. The result is a towel that offers measurable laundry savings.

### **ENGINEERED FOR DURABILITY**

Elevations™ towels are woven with 100% ring-spun cotton loops for a desirable hand. Proprietary high-density, multilayer selvages or hemmed sides ensure a durable construction. Manufactured with Centium Core Technology® means Elevations™ towels stand up to industrial laundering for a longer service life. And, Elevations™ towels arrive Room Ready For You® laundered with Tide®, ready to use right out of the box. You save time, labor and the costs of up-front processing.