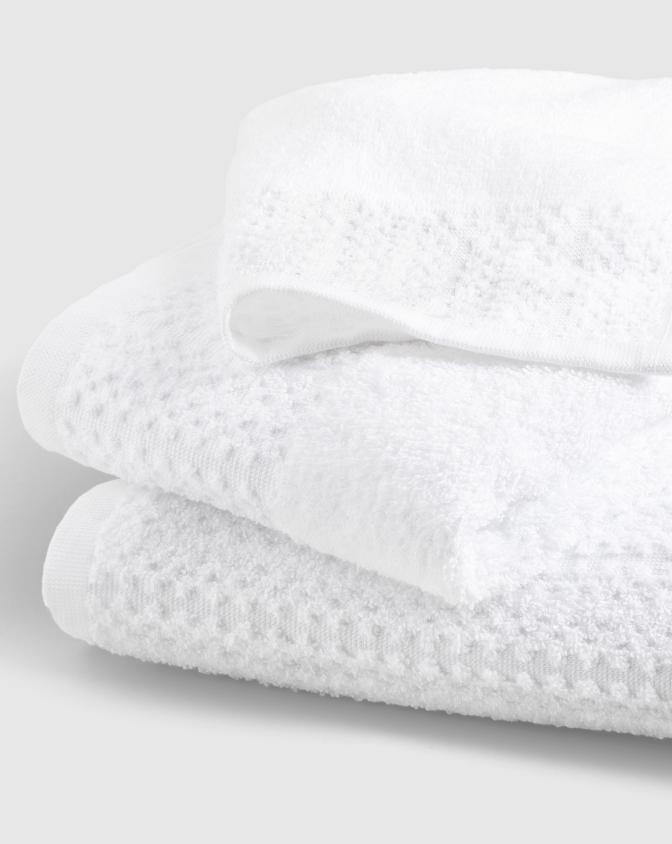

### **DESIGNED FOR PERFORMANCE**

Elevations™ is an innovative concept in performance terry. Featuring the Comfort Experience Zone™–a targeted weight distribution that focuses loft and absorbency in the center of the towel-where performance matters most. Woven dobby designs accent each end of the towel to create a nearly indiscernible variance in loft. The result is a towel that offers measurable laundry savings.

### **ENGINEERED FOR DURABILITY**

Elevations™ towels are woven with 100% ring-spun cotton loops for a desirable hand. Proprietary high-density, multilayer selvages or hemmed sides ensure a durable construction. Manufactured with Centium Core Technology® means Elevations™ towels stand up to industrial laundering for a longer service life. And, Elevations™ towels arrive Room Ready For You® laundered with Tide®, ready to use right out of the box. You save time, labor and the costs of up-front processing.