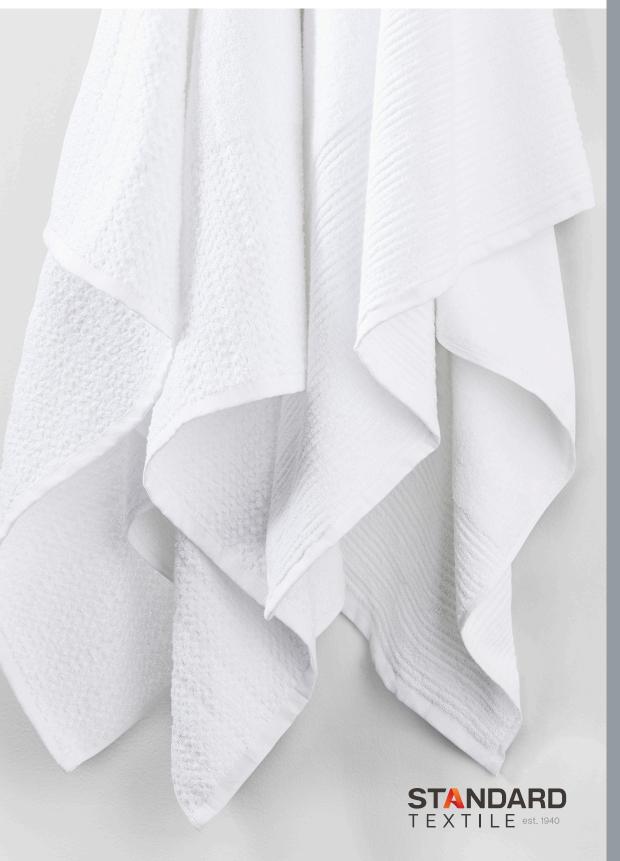

## **PERFORMANCE** WHERE IT MATTERS MOST.

### **DESIGNED FOR PERFORMANCE**

Elevations™ is an innovative concept in performance terry. Featuring the Comfort Experience Zone™–a targeted weight distribution that focuses loft and absorbency in the center of the towel-where performance matters most. Woven dobby designs accent each end of the towel to create a nearly indiscernible variance in loft. The result is a towel that offers measurable laundry savings.

### **ENGINEERED FOR DURABILITY**

Elevations™ towels are woven with 100% ring-spun cotton loops for a desirable hand. Proprietary high-density, multilayer selvages or hemmed sides ensure a durable construction. Manufactured with Centium Core Technology® means Elevations™ towels stand up to industrial laundering for a longer service life. And, Elevations™ towels arrive Room Ready For You® laundered with Tide®, ready to use right out of the box. You save time, labor and the costs of up-front processing.