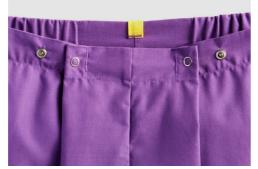

### **PAJAMA PANT**

Metal snap closures at the waist help ensure proper fit. 4" elastic strips and snaps at the waistband eliminate the need for ties. Color-coded tab simplifies size identification and sorting.