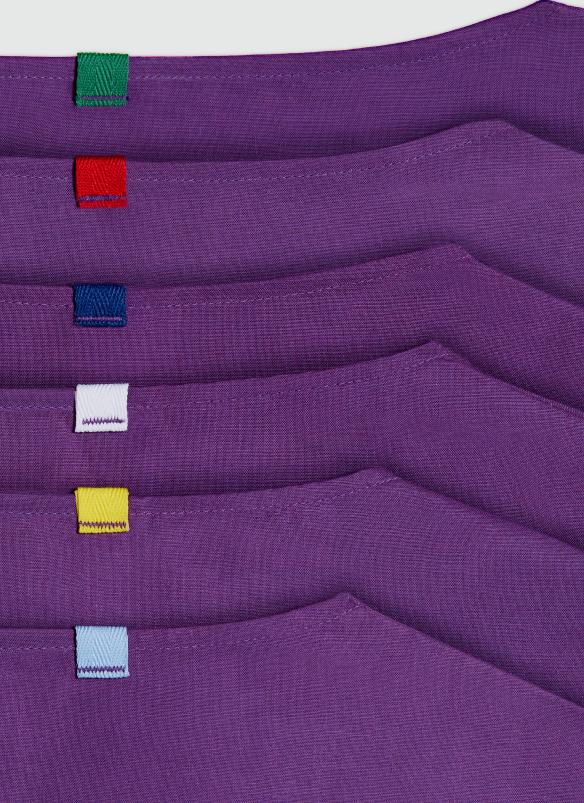

Color-coded tab simplifies size identification and sorting. Light Blue - Petite | Yellow - Small/Medium | White - Large/XL | Royal Blue - 2XL/3XL | Red - 5XL | Green - 10XL

1.800.999.0400 STANDARDTEXTILE.COM