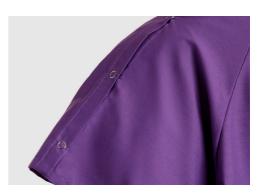

### **PATIENT GOWN**

The hemmed neckline eliminates the need for binding.

Metal snap closures at neck, waist, and sleeves help ensure proper fit and eliminate the need for ties. Color-coded tab simplifies size identification and sorting.