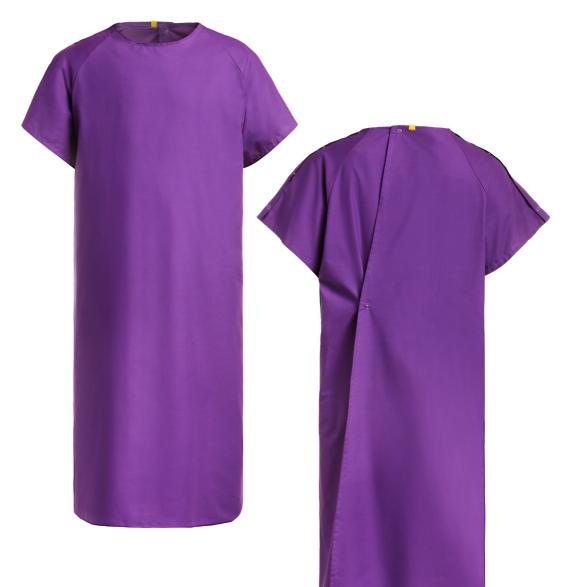

### **PATIENT GOWN**

The hemmed neckline eliminates the need for binding.

Metal snap closures at neck, waist, and sleeves help ensure proper fit and eliminate the need for ties. Color-coded tab simplifies size identification and sorting.