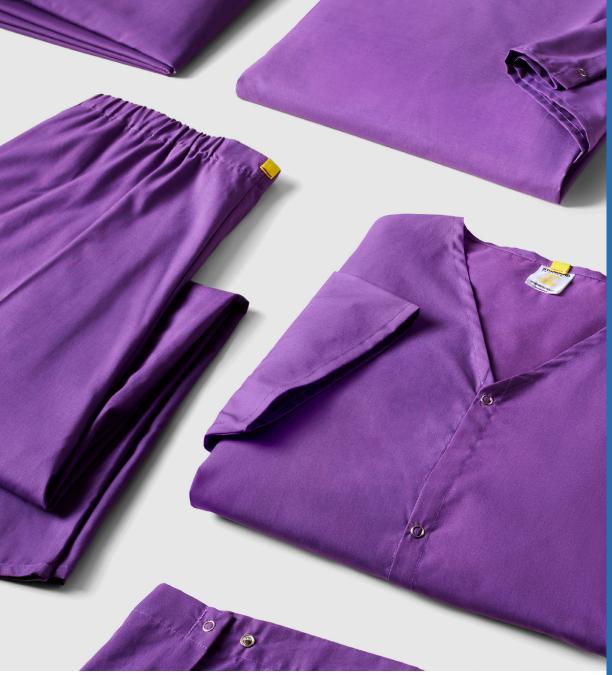

## Thoughtfully designed to fit your needs.

The 55/45 cotton/polyester blend combines patient comfort and durability with ring-spun Champion Cloth fabric for a smooth hand. Featuring metal snap closures and hemmed necklines to eliminate binding and ties. The Vat-dyed Plum color sets this collection apart while still providing a calming feel. Color-coded tabs allow for easy size identification and sorting. Available in sizes Petite, Small/Medium, Large/XL, 2XL/3XL, 5XL, and 10XL.

### **PAJAMA SHIRT**

Metal snap closures down the front help ensure proper fit. The hemmed neckline eliminates the need for binding. Color-coded tab simplifies size identification and sorting.

### **PAJAMA PANT**

Metal snap closures at the waist help ensure proper fit. 4" elastic strips and snaps at the waistband eliminate the need for ties. Color-coded tab simplifies size identification and sorting.