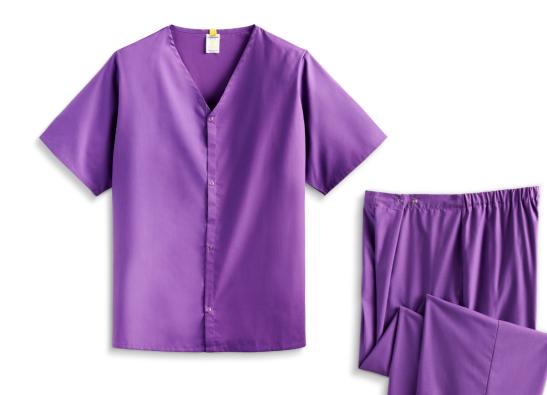

### **PAJAMA SHIRT**

Metal snap closures down the front help ensure proper fit. The hemmed neckline eliminates the need for binding. Color-coded tab simplifies size identification and sorting.

### **PAJAMA PANT**

Metal snap closures at the waist help ensure proper fit. 4" elastic strips and snaps at the waistband eliminate the need for ties. Color-coded tab simplifies size identification and sorting.