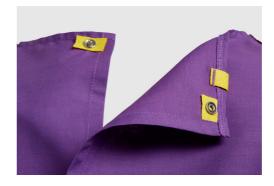

### **PAJAMA SHIRT**

Metal snap closures down the front help ensure proper fit. The hemmed neckline eliminates the need for binding. Color-coded tab simplifies size identification and sorting.

### **PATIENT GOWN**

The hemmed neckline eliminates the need for binding.

Metal snap closures at neck, waist, and sleeves help ensure proper fit and eliminate the need for ties. Color-coded tab simplifies size identification and sorting.