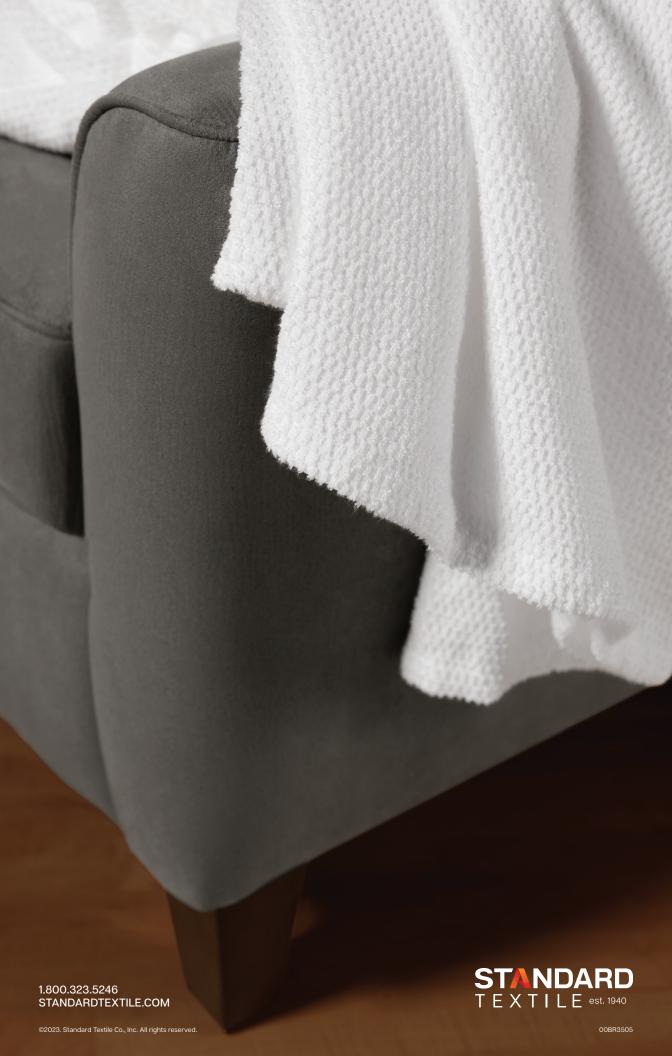

## **UNMISTAKABLE LUXURY**

A look and feel like no other. The Lynova<sup>™</sup> blanket's exclusive "air-pillow" design delights the eye and invites the touch. Guests will surrender to the soft, sensuous texture as it lightly brushes the skin. They will drift off to sleep, nestled in the warm, breathable comfort of premium cotton.

## **UNCOMMON DURABILITY**

Warm yet lightweight. Seductive yet sturdy. Lynova™ weaves 100% long-staple cotton into a fabric of remarkable strength and holds its sumptuous qualities, wash after wash. Securely hemmed along all edges. Vat-dyed for superior color retention.