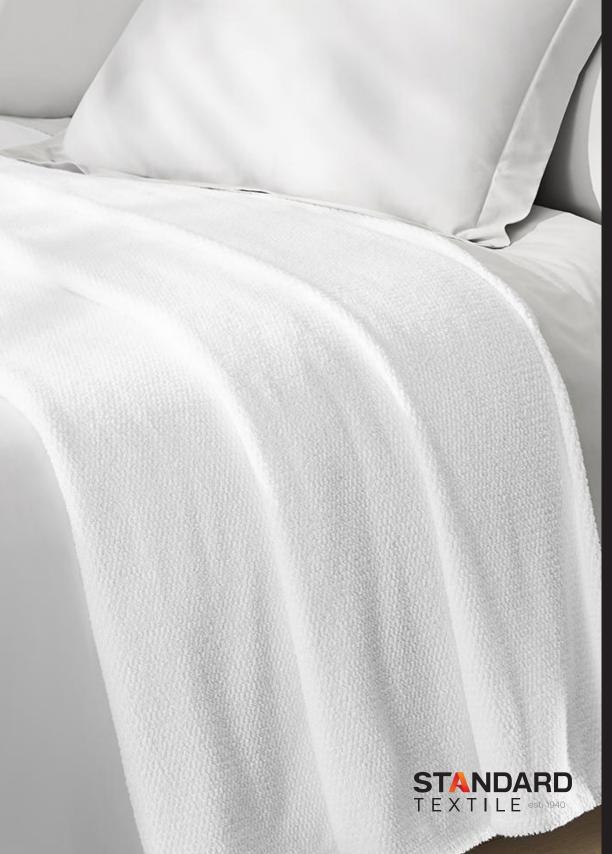

## **A UNIQUELY** TEXTURED EXPERIENCE.

## **UNMISTAKABLE LUXURY**

A look and feel like no other. The Lynova<sup>™</sup> blanket's exclusive "air-pillow" design delights the eye and invites the touch. Guests will surrender to the soft, sensuous texture as it lightly brushes the skin. They will drift off to sleep, nestled in the warm, breathable comfort of premium cotton.

## **UNCOMMON DURABILITY**

Warm yet lightweight. Seductive yet sturdy. Lynova™ weaves 100% long-staple cotton into a fabric of remarkable strength and holds its sumptuous qualities, wash after wash. Securely hemmed along all edges. Vat-dyed for superior color retention.