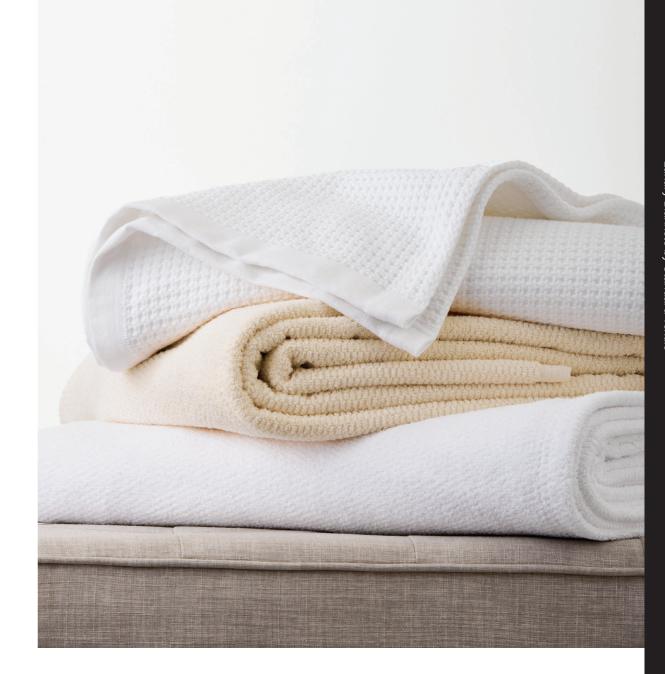

## **A UNIQUELY** TEXTURED EXPERIENCE.

## **UNMISTAKABLE LUXURY**

A look and feel like no other. The Lynova<sup>™</sup> blanket's exclusive "air-pillow" design delights the eye and invites the touch. Guests will surrender to the soft, sensuous texture as it lightly brushes the skin. They will drift off to sleep, nestled in the warm, breathable comfort of premium cotton.

## **UNCOMMON DURABILITY**

Warm yet lightweight. Seductive yet sturdy. Lynova™ weaves 100% long-staple cotton into a fabric of remarkable strength and holds its sumptuous qualities, wash after wash. Securely hemmed along all edges. Vat-dyed for superior color retention.

Our classic Lynova™ is available in white and champagne. The waffle pattern comes in white.

To learn more about Standard Textile's Lynova™ blankets, or to contact a hospitality consultant, visit standardtextile.com or call 1.800.323.5246.