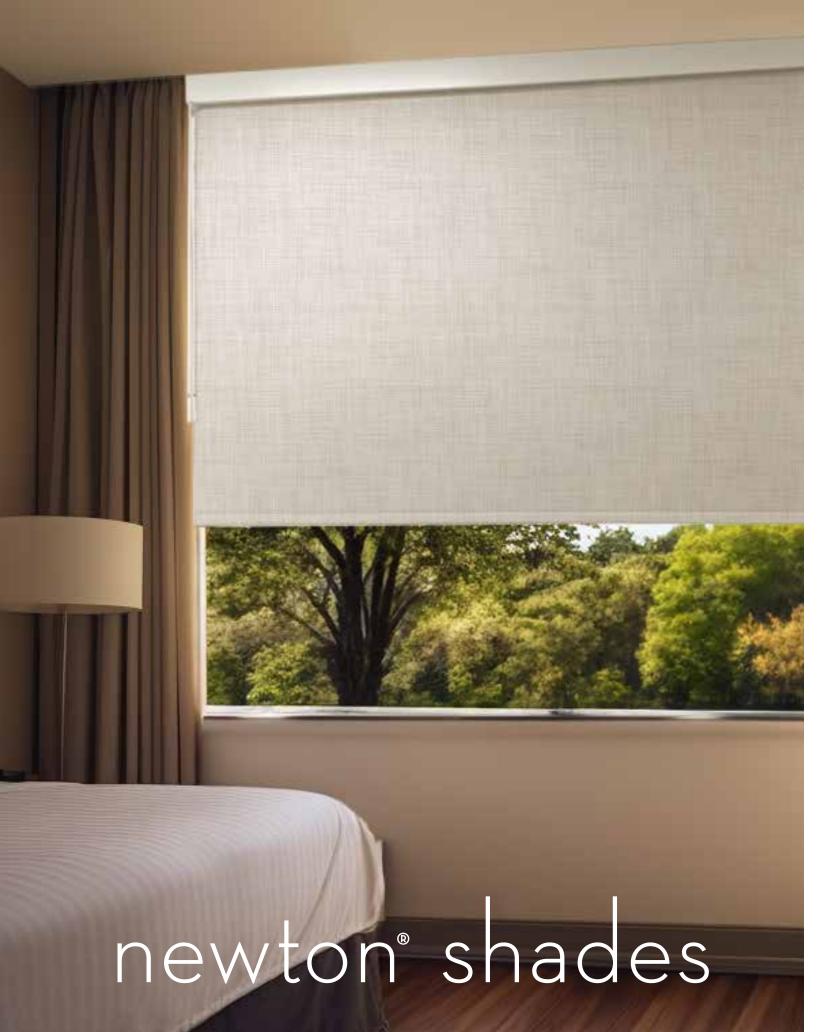

### custom-printed

Our custom-printing capabilities allow you to bring your brand to life with unique art or designs, made and printed to order.

Revolutionize shade control with our most elegant manual shade option: an innovative, chain-free solar shade. It's time to welcome a new era of simplicity.

### newton® wand manual solar shades

Gone are the days of unsafe, unappealing chains. The Newton® offers a smooth, intuitive wand-controlled operation that brings elegance to your fingertips. This patented chain-free solar shade design simplifies operation, enhances durability, and improves product safety. Say goodbye to the hassles of traditional shades.