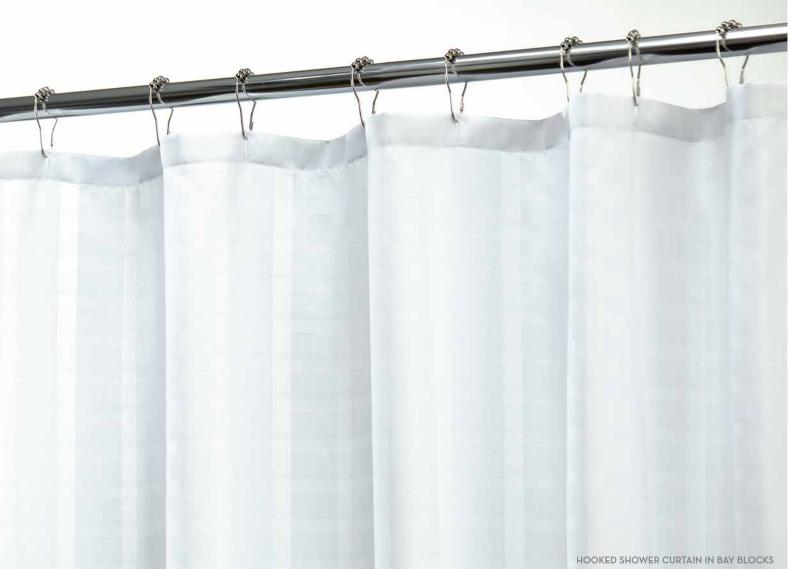

### hooked shower curtains

The hooked shower curtains are available in three 100% polyester white-on-white patterns with 12 reinforced eyelets on the header. Vinyl hooked shower curtains include grommets on the header and weights are included in bottom corners. We offer 100% stainless steel contoured rings with five roller balls in a set of 12.