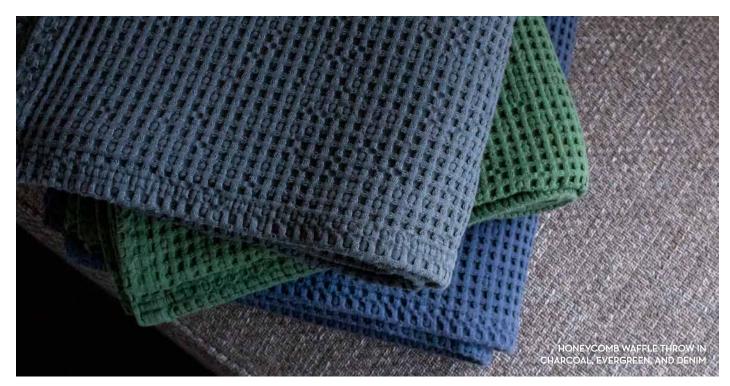

### throws

Add the final touch to your bed or accent chair with a throw.

Cover unsightly box springs, frames, or bed foundations with our complete line of bed wraps and surrounds. Elevate and modernize the look of your bed bases with minimal effort and quick, simple installation.