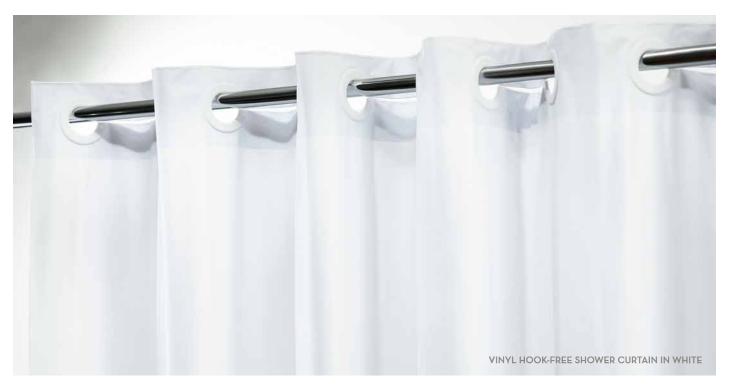

### hook-free shower curtains

Hook-free shower curtains deliver time-saving convenience along with durable beauty. Built-in rings allow for quick installation and removal. Rings are available in white and are flexible.

Available in three 100% polyester white-on-white patterns with and without an optional translucent window. Vinyl hook-free shower curtains are available in a 10-gauge, lightly textured vinyl in white or beige. Weights are included in the bottom corners of our vinyl hook-free shower curtains.