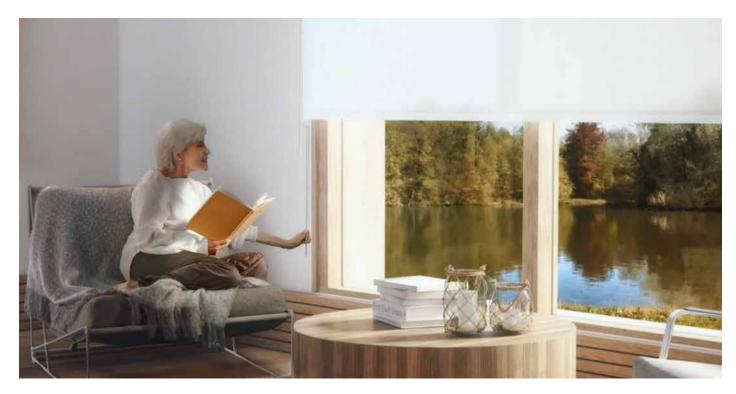

### manual

Solar shades that are raised and lowered manually. Simple yet effective. Allows guests the freedom to control the amount of light they let into their room.

### motorized + automatic

Motorized and automatic solar shades can be raised and lowered mechanically.

Intuitive controls give guests an added sense of modern luxury.