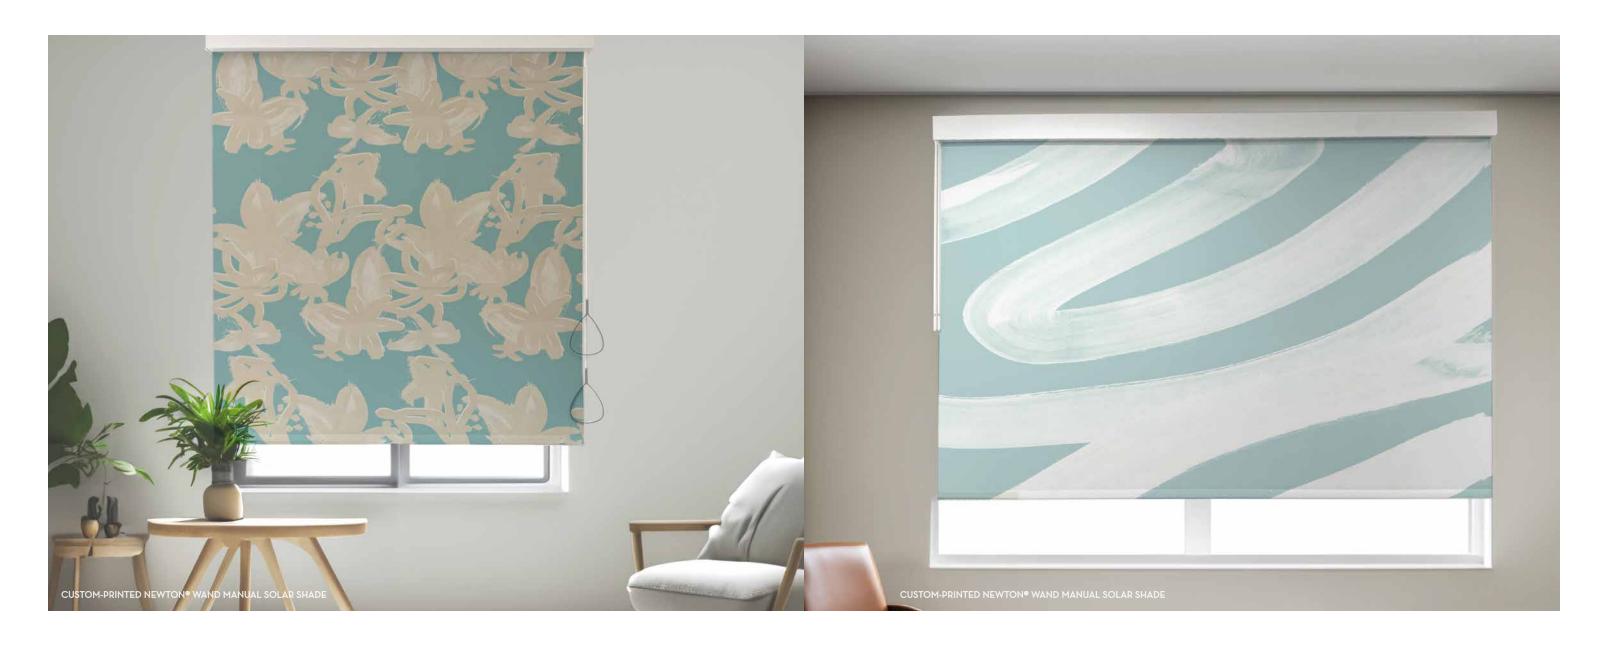

### custom-printed

Our custom-printing capabilities allow you to bring your brand to life with unique art or designs, made and printed to order.

Revolutionize shade control with our most elegant manual shade option: an innovative, chain-free solar shade. It's time to welcome a new era of simplicity.

### newton® wand manual solar shades

Gone are the days of unsafe, unappealing chains. The Newton® offers a smooth, intuitive wand-controlled operation that brings elegance to your fingertips. This patented chain-free solar shade design simplifies operation, enhances durability, and improves product safety. Say goodbye to the hassles of traditional shades.