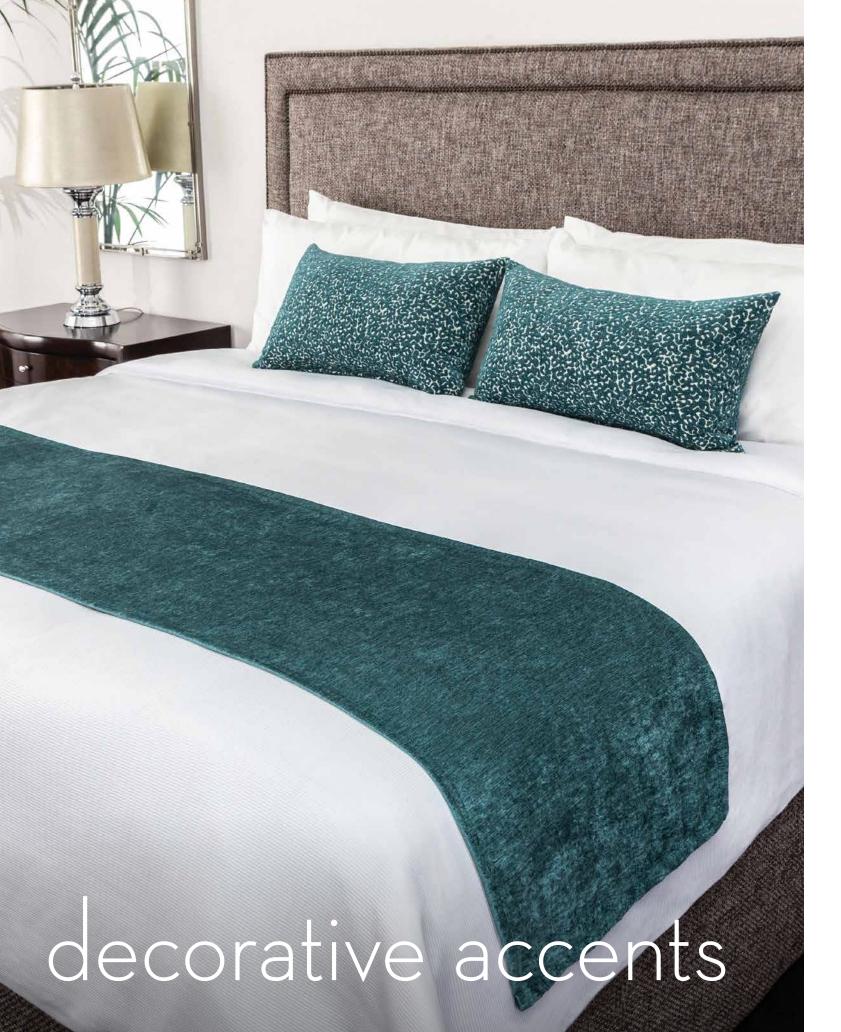

Decorative bedding products add a pop of color to your rooms and create an inviting, cozy space for relaxation. With options like bed scarves, pillows, and throws, making over your beds has never been easier!

### bed scarves

Bed scarves give your bed a more complete and visually distinctive look.

### pillows

Decorative pillows are the perfect way to give your design a vibrant splash of color or a subtle stylish accent. Types of pillows we offer include bolster, boudoir, and square.