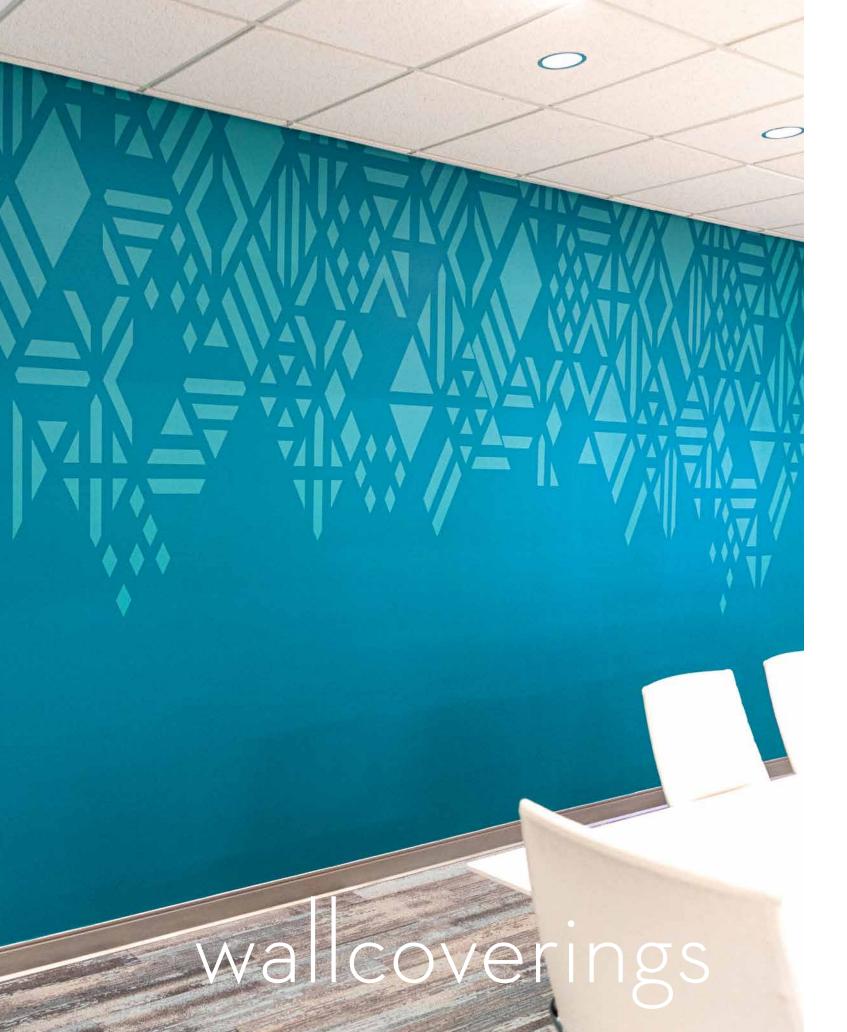

Digital printing can now be applied to customize the design of wallcoverings.

Reinforce your brand, highlight local landmarks, or reflect a unique motto or quote. Create an environment that speaks to your guests.

### custom wallcoverings

We offer various substrates to accommodate different environments. Constructed to withstand knocks, wallcoverings are more durable than paint and easier to clean. All wallcoverings are flame resistant. Our national team of installers are professionally trained and certified, ensuring your wallcovering is installed to your specifications.