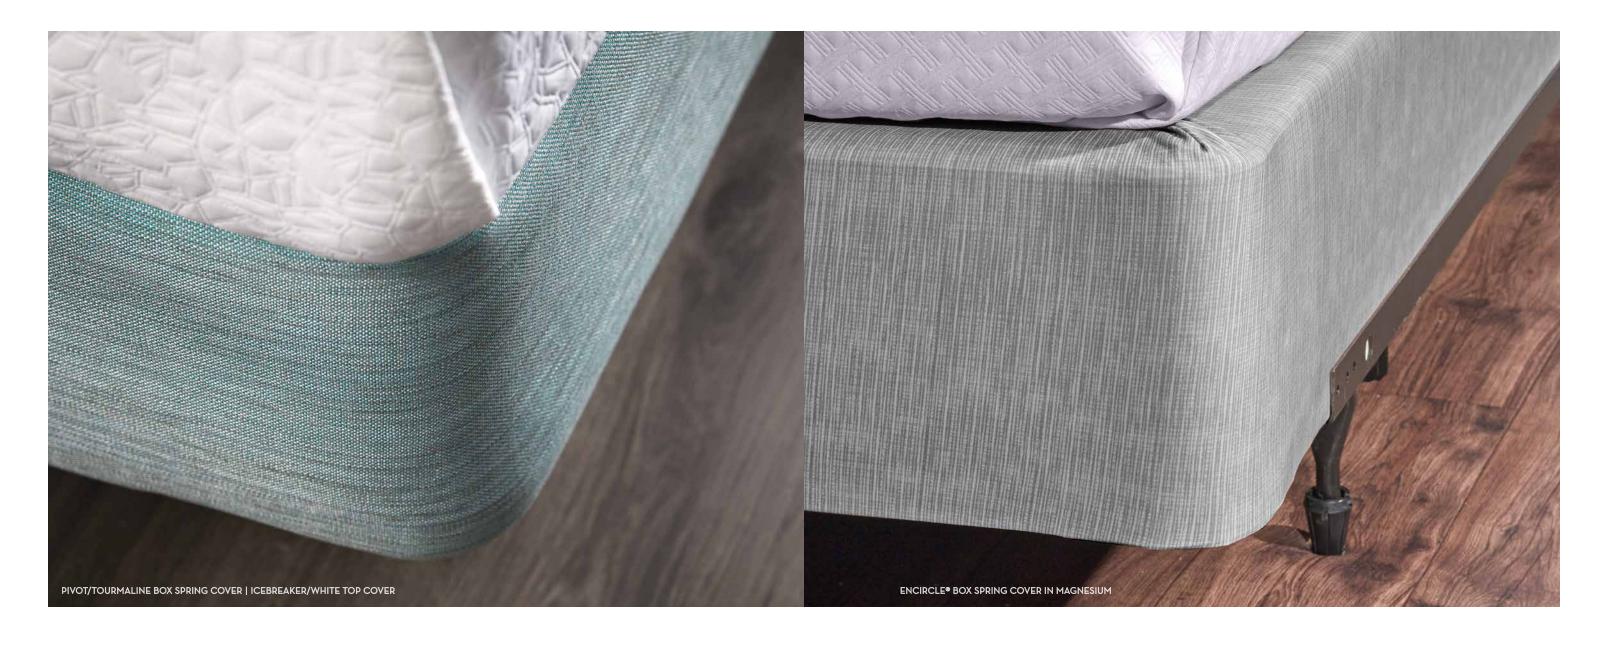

## encircle® box spring covers

A circular design with four-way stretch knitted fabric for a versatile fit, the Encircle® Box Spring Cover slides over the mattress with ease by covering the four sides of the box spring without lifting the mattress. This allows for easy installation and removal of the box spring cover by just one person.

Available in two stock colors, Sand and Magnesium, with a basket weave pattern, which can also be custom colored or printed to match your room.

Sometimes your design goes beyond available patterns and colors.