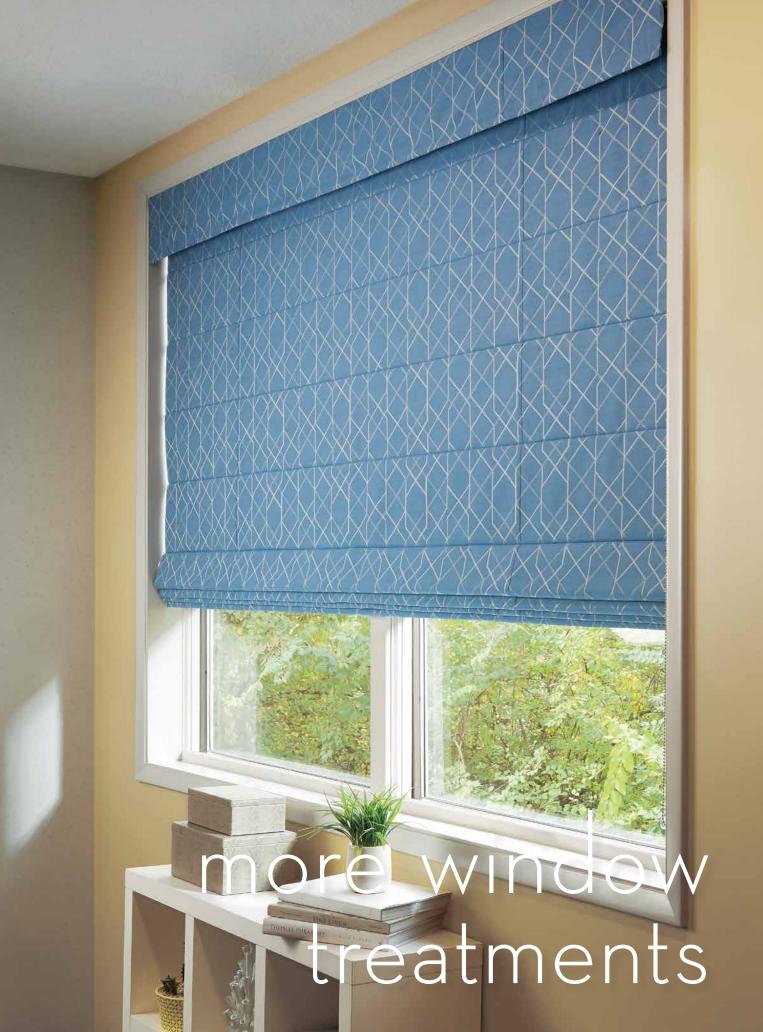

### roman shades

A classic and timeless look, roman shades can be manufactured with drapery and sheer fabrics.

### blinds

Easy to control light level. Also easy to clean. Available in 2" faux wood, mini, and vertical.

### top treatments

We manufacture custom valances and cornice boards. Board-mounted valances, swags, and cascades are also available.

The bed is the centerpiece to any well-designed room experience.

We have everything you need to make that experience as comfortable and visually stunning as possible.