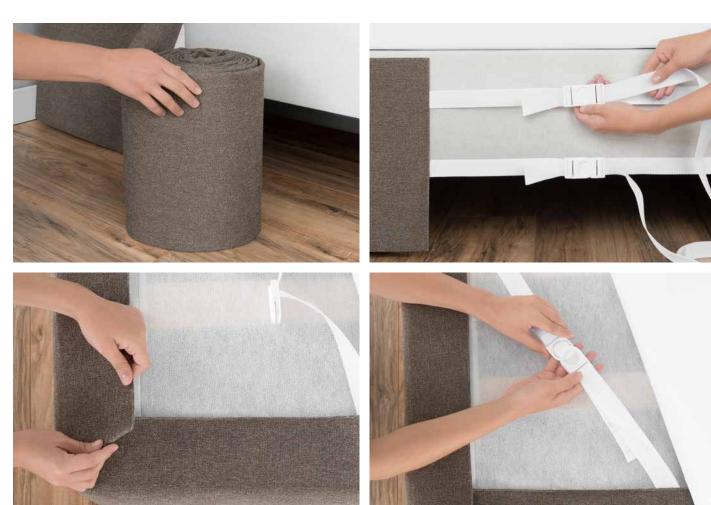

### circa® bed wrap

We designed the Circa® Bed Wrap as a modern alternative to a bed skirt. Our innovative design provides a clean, structured, stay-put fit around the box spring and bed frame. Rich fabric provides the finishing touch, and can be in stalled in four easy steps.