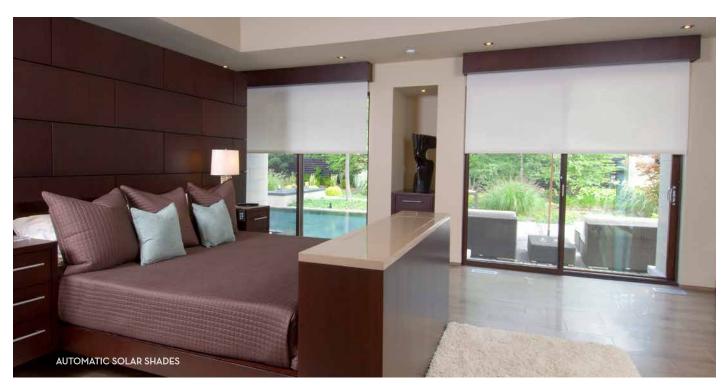

### motorized + automatic

Motorized and automatic solar shades can be raised and lowered mechanically.

Intuitive controls give guests an added sense of modern luxury.