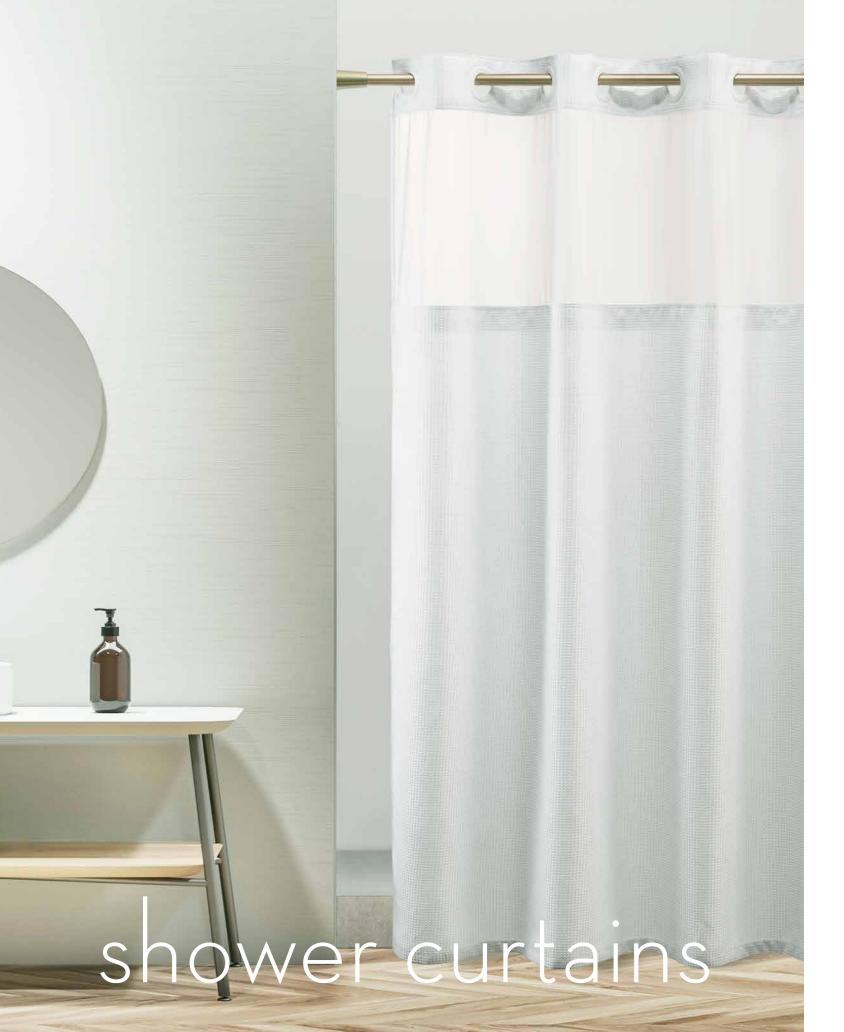

Because our fabric selection is constantly growing, visit us online to find the perfect design and request a sample.

Browse now at: interiors.standardtextile.com/fabrics

Whether you need standard ring and grommet shower curtains, or have visions of an elegant hook-free design, we have the curtain and hardware expertise to help bring your vision to life.

### hook-free shower curtains

Hook-free shower curtains deliver time-saving convenience along with durable beauty. Built-in rings allow for quick installation and removal. Rings are available in white and are flexible.

Available in three 100% polyester white-on-white patterns with and without an optional translucent window. Vinyl hook-free shower curtains are available in a 10-gauge, lightly textured vinyl in white or beige. Weights are included in the bottom corners of our vinyl hook-free shower curtains.

### hooked shower curtains

The hooked shower curtains are available in three 100% polyester white-on-white patterns with 12 reinforced eyelets on the header. Vinyl hooked shower curtains include grommets on the header and weights are included in bottom corners. We offer 100% stainless steel contoured rings with five roller balls in a set of 12.

### made to order

Custom-made curtains are available with a wide variety of fabrics and specification options.

Custom printing is available on our Posh Satin basecloth. Supply your own artwork or partner with our design team.