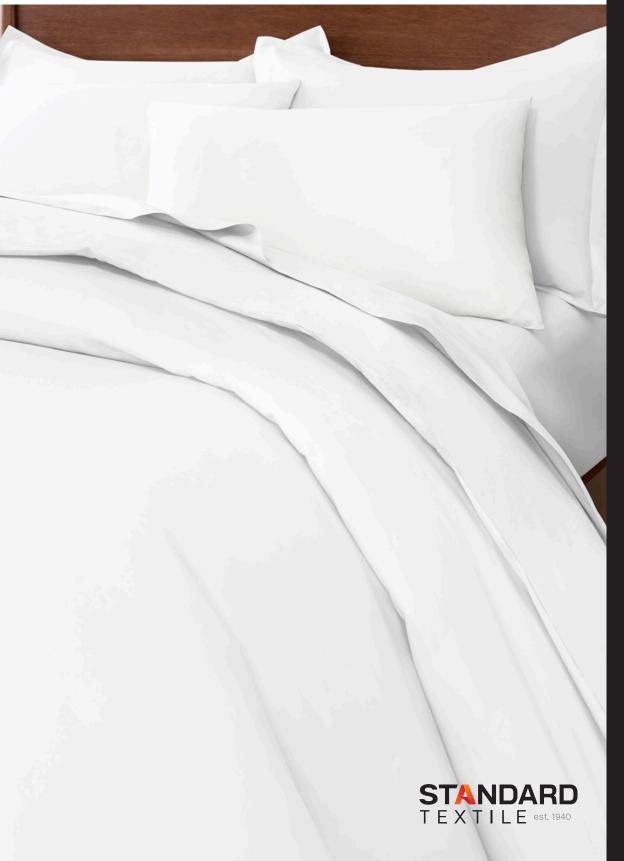

# Center Opening Duvet Cover Luxury Bedding by Standard Textile

# **Center Opening Duvet Cover**

## **CLASSICALLY STYLED** FOR COMFORT AND CONVENIENCE.

### **EFFICIENCY IS CRUCIAL TO YOUR SUCCESS**

That's why there's the classic Center Opening Duvet Cover.

With a bar tacked opening at one end and secure 9" hand holes at the other, this classic duvet cover will allow for efficient bed making while maintaining a crisp, clean look.