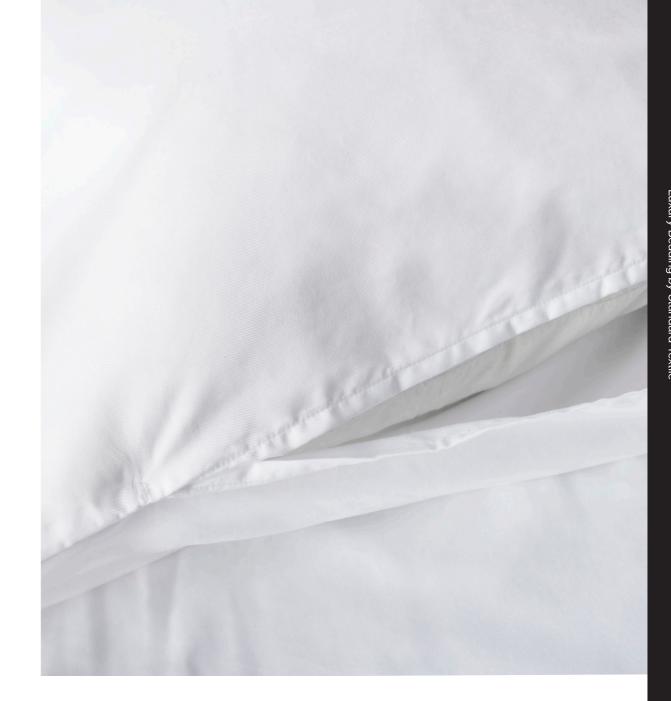

### **EFFICIENCY IS CRUCIAL TO YOUR SUCCESS**

That's why there's the classic Center Opening Duvet Cover.

With a bar tacked opening at one end and secure 9" hand holes at the other, this classic duvet cover will allow for efficient bed making while maintaining a crisp, clean look.

- Secure twill ties in all 4 corners.
- Cumulus® pattern does not require ironing.

Choosing the luxury of duvets doesn't have to be a drain on resources. Discover the future of duvet covers with our innovative Center Opening style.