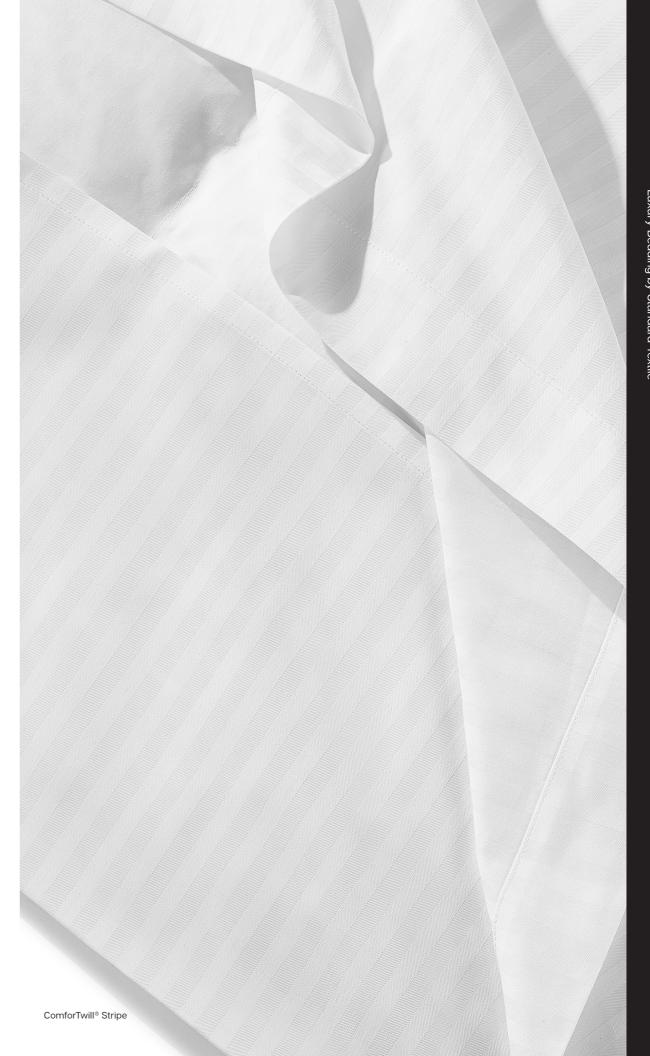

Easily sort and identify sizes with EZ ID® color-coded labels. Plus, Centium Core Technology® delivers unsurpassed durability and longevity, while maintaining all the comforts of cotton.

The result is an elegant yet practical duvet cover that offers a perfect balance between comfort and durability.