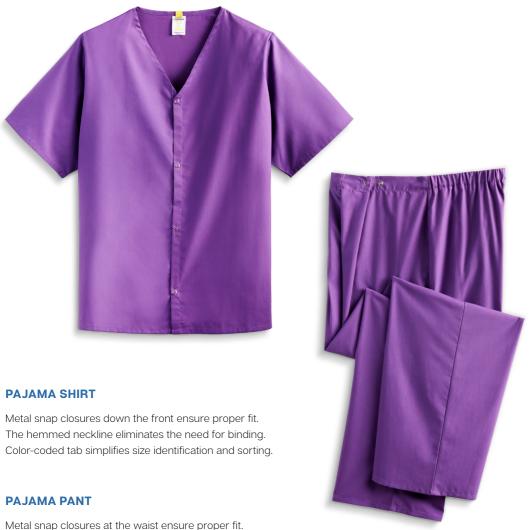

## Thoughtfully designed to fit your needs.

The 55/45 cotton/polyester blend combines patient comfort and durability with ring-spun Champion Cloth fabric for a smooth hand. Featuring metal snap closures and hemmed necklines to eliminate binding and ties. The Vat-dyed Plum color sets this collection apart while still providing a calming feel. Color-coded tabs allow for easy size identification and sorting. Available in sizes Petite, Small/Medium, Large/XL, 2XL/3XL, 5XL, and 10XL.

4" elastic strips and snaps at the waistband eliminate the need for ties.

Color-coded tab simplifies size identification and sorting.