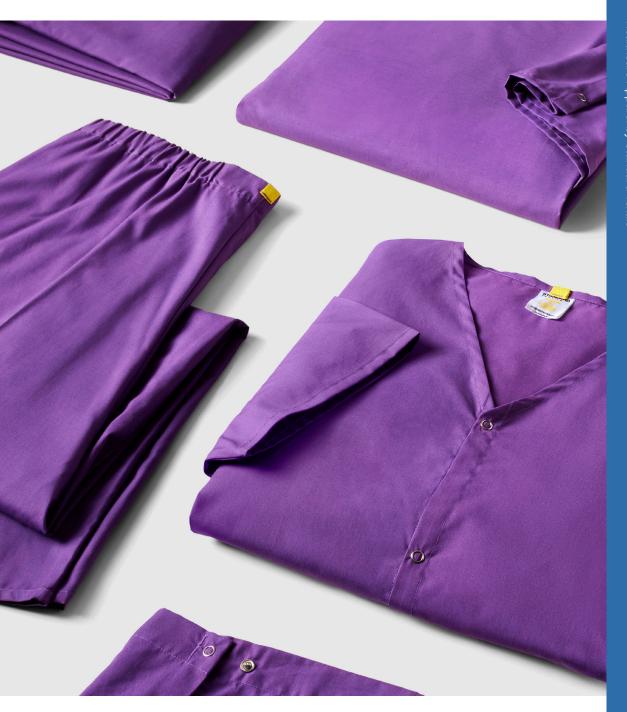

## Thoughtfully designed to fit your needs.

The 55/45 cotton/polyester blend combines patient comfort and durability with ring-spun Champion Cloth fabric for a smooth hand. Featuring metal snap closures and hemmed necklines to eliminate binding and ties. The Vat-dyed Plum color sets this collection apart while still providing a calming feel. Color-coded tabs allow for easy size identification and sorting. Available in sizes Petite, Small/Medium, Large/XL, 2XL/3XL, 5XL, and 10XL.

4" elastic strips and snaps at the waistband eliminate the need for ties.

Color-coded tab simplifies size identification and sorting.