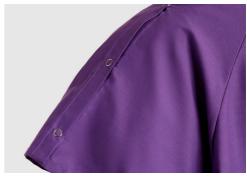

## **PATIENT GOWN**

The hemmed neckline eliminates the need for binding.

Metal snap closures at neck, waist, and sleeves ensure proper fit and eliminate the need for ties.

Color-coded tab simplifies size identification and sorting.