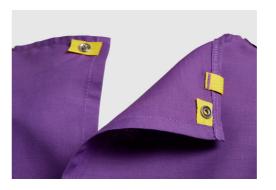

4" elastic strips and snaps at the waistband eliminate the need for ties.

Color-coded tab simplifies size identification and sorting.

## **PATIENT GOWN**

The hemmed neckline eliminates the need for binding.

Metal snap closures at neck, waist, and sleeves ensure proper fit and eliminate the need for ties.

Color-coded tab simplifies size identification and sorting.

Color-coded tab simplifies size identification and sorting. 

1.800.999.0400 STANDARDTEXTILE.COM