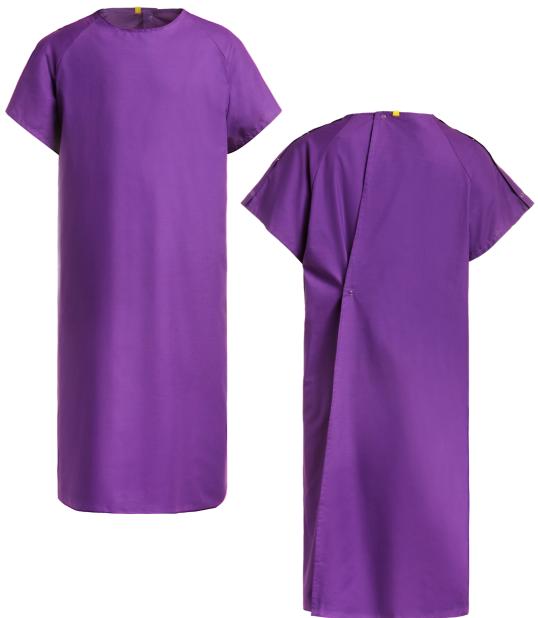

## **PATIENT GOWN**

The hemmed neckline eliminates the need for binding.

Metal snap closures at neck, waist, and sleeves ensure proper fit and eliminate the need for ties.

Color-coded tab simplifies size identification and sorting.