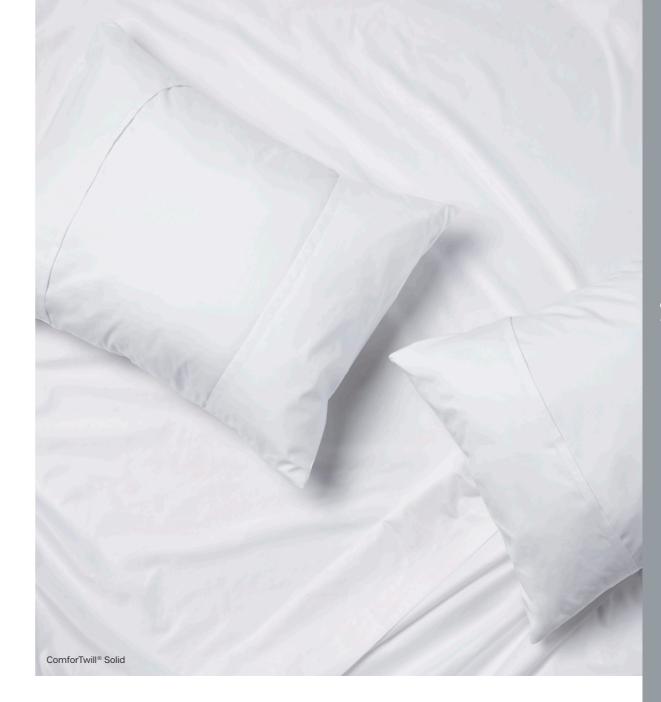

## **EFFICIENCY MEETS SIMPLICITY**

Tired of wrestling with traditional single opening pillowcases? The EZ FIT™ Pillowcase is a simple yet elegant solution that will transform pillowcases into a housekeeping dream!

Double open-ended flaps make pillow insertion and removal a breeze. Simply pull the pillow through the case and fold both ends for a perfectly tailored fit.

Enhance operational efficiency and simplify daily tasks with the innovative EZ FIT™ Pillowcase.