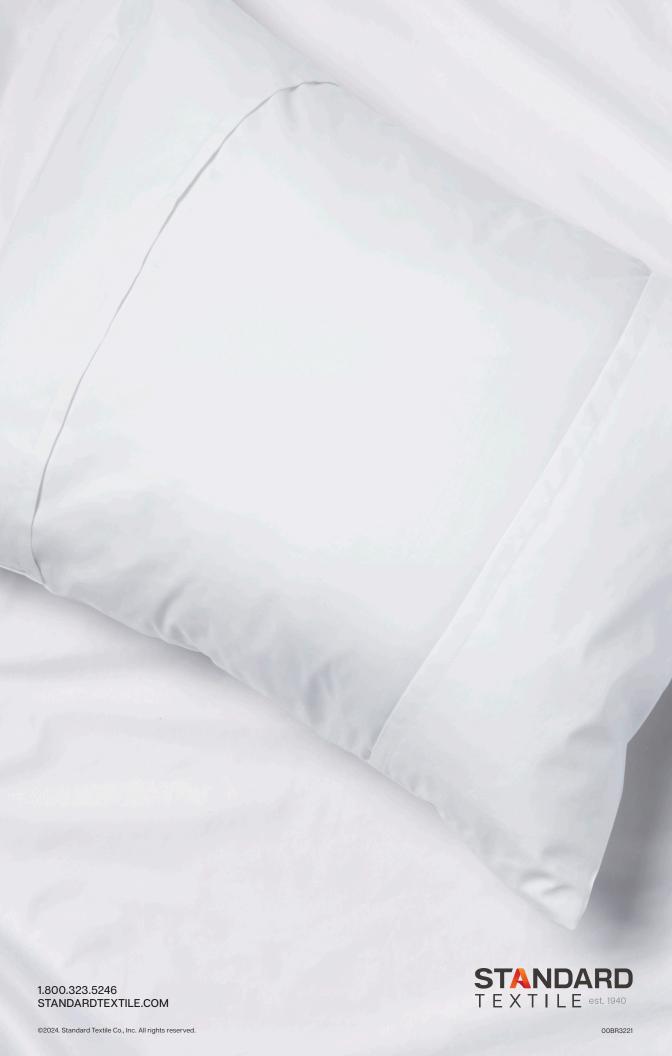

# EZ FIT™ Pillowcase

STANDARD TEXTILE est. 1940

EZ FIT" Pillowcase
Performance Sheeting by Standard Textile

## **EFFICIENCY MEETS SIMPLICITY**

Tired of wrestling with traditional single opening pillowcases? The EZ FIT™ Pillowcase is a simple yet elegant solution that will transform pillowcases into a housekeeping dream!

Double open-ended flaps make pillow insertion and removal a breeze. Simply pull the pillow through the case and fold both ends for a perfectly tailored fit.

Enhance operational efficiency and simplify daily tasks with the innovative EZ FIT™ Pillowcase.