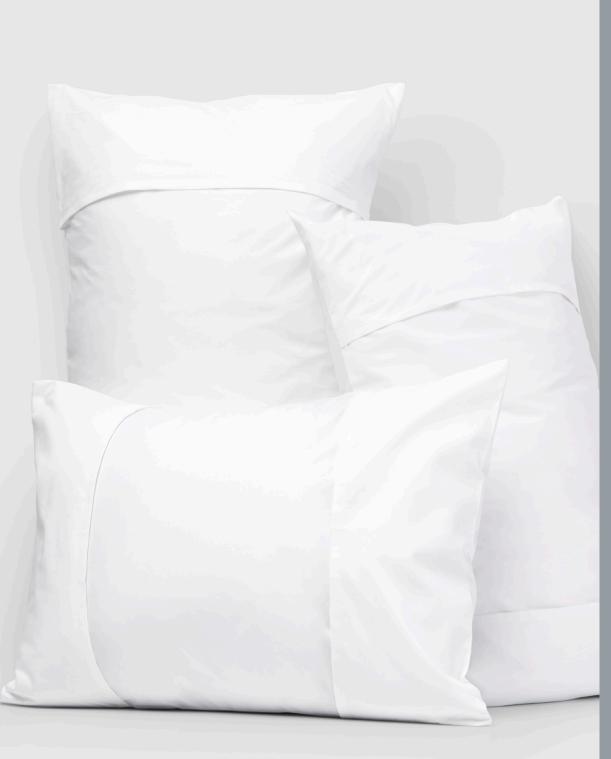

## **EFFICIENCY MEETS SIMPLICITY**

Tired of wrestling with traditional single opening pillowcases? The EZ FIT™ Pillowcase is a simple yet elegant solution that will transform pillowcases into a housekeeping dream!

Double open-ended flaps make pillow insertion and removal a breeze. Simply pull the pillow through the case and fold both ends for a perfectly tailored fit.

Enhance operational efficiency and simplify daily tasks with the innovative EZ FIT™ Pillowcase.