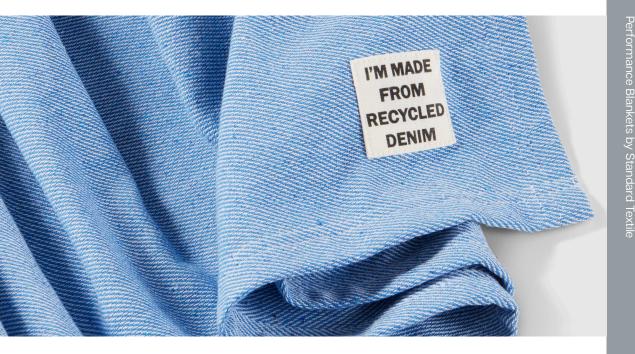

## YOUR STORY, YOUR WAY

Choose how RENEW reflects your sustainability story.

Create a bold statement with the King or Queen bed blanket or accent a chair or bed with the perfectly sized throw.

The bold sew in patch will bring this inspiring story to live wherever RENEW appears in your rooms.