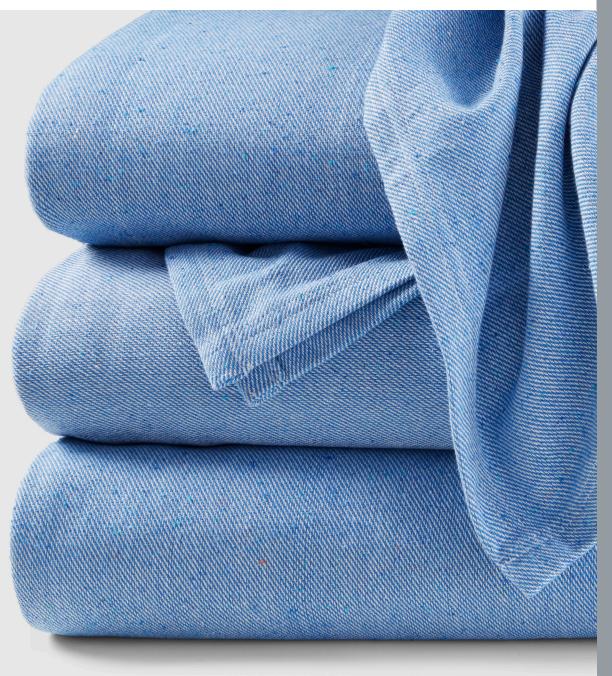

## THE ART OF TRANSFORMATION

Recycled denim, fabric, and cutting waste are given new life in the RENEW denim blanket – a powerful symbol of your environmental commitment. RENEW blankets are carefully woven from these recycled materials and finished using a low-impact dyeing solution.

Much like in nature, no two recycled yarns are the same. This gives each RENEW blanket a unique character that celebrates the beauty of transformation.