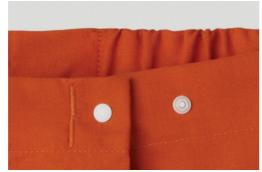

Plastic snap closures at the waist help ensure proper fit. 4" elastic strips and snaps at the waistband eliminate the need for ties. Color-coded tab simplifies size identification and sorting.

The hemmed neckline eliminates the need for binding.

Plastic snap closures at neck, waist, and sleeves help ensure proper fit and eliminate the need for ties.

Color-coded tab simplifies size identification and sorting.

Color-coded tab simplifies size identification and sorting.