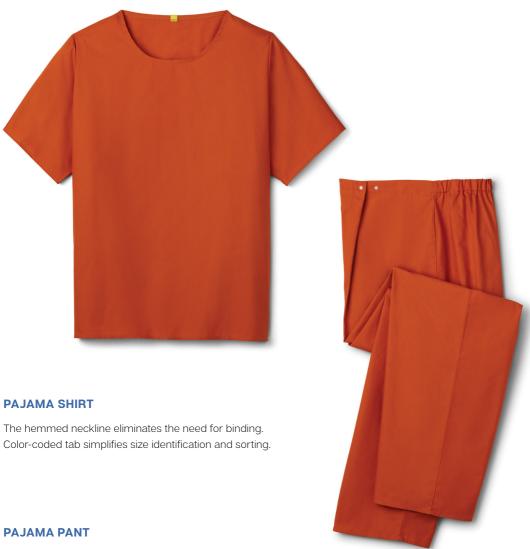

## Thoughtfully designed to fit your needs.

The 55/45 cotton/polyester blend combines patient comfort and durability with ring-spun Champion Cloth fabric for a smooth hand. Featuring plastic snap closures and hemmed necklines to eliminate binding and ties. The Vat-dyed Spice color sets this collection apart while still providing a comforting feel. Color-coded tabs allow for easy size identification and sorting. Available in sizes Small/Medium, Large/XL, and 2XL/3XL.

Plastic snap closures at the waist help ensure proper fit. 4" elastic strips and snaps at the waistband eliminate the need for ties. Color-coded tab simplifies size identification and sorting.

The hemmed neckline eliminates the need for binding.