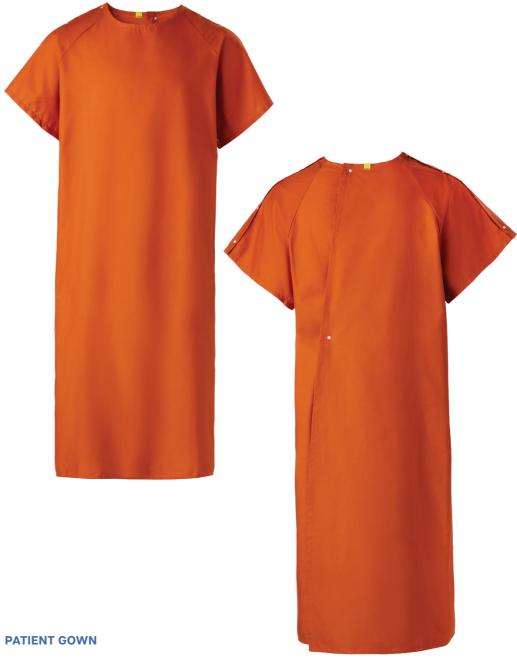

## Thoughtfully designed to fit your needs.

The 55/45 cotton/polyester blend combines patient comfort and durability with ring-spun Champion Cloth fabric for a smooth hand. Featuring plastic snap closures and hemmed necklines to eliminate binding and ties. The Vat-dyed Spice color sets this collection apart while still providing a comforting feel. Color-coded tabs allow for easy size identification and sorting. Available in sizes Small/Medium, Large/XL, and 2XL/3XL.