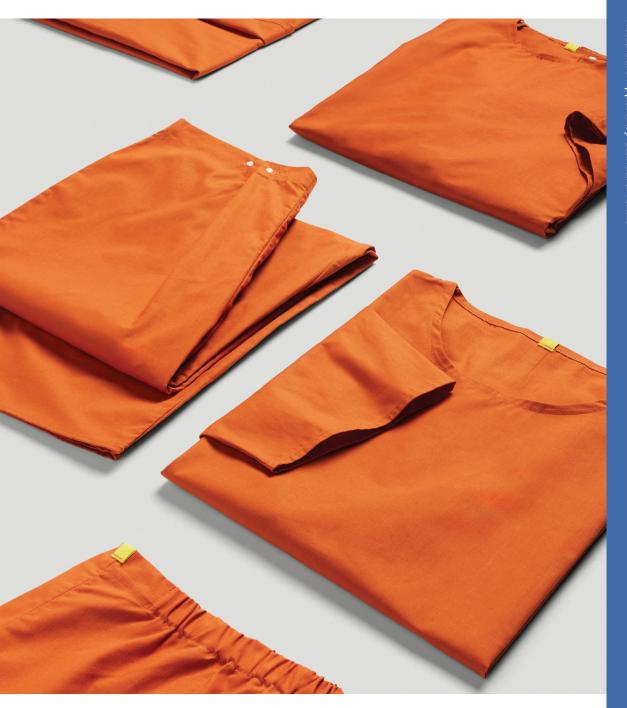

## Thoughtfully designed to fit your needs.

The 55/45 cotton/polyester blend combines patient comfort and durability with ring-spun Champion Cloth fabric for a smooth hand. Featuring plastic snap closures and hemmed necklines to eliminate binding and ties. The Vat-dyed Spice color sets this collection apart while still providing a comforting feel. Color-coded tabs allow for easy size identification and sorting. Available in sizes Small/Medium, Large/XL, and 2XL/3XL.

Plastic snap closures at the waist help ensure proper fit. 4" elastic strips and snaps at the waistband eliminate the need for ties. Color-coded tab simplifies size identification and sorting.

The hemmed neckline eliminates the need for binding.

Plastic snap closures at neck, waist, and sleeves help ensure proper fit and eliminate the need for ties.

Color-coded tab simplifies size identification and sorting.

Color-coded tab simplifies size identification and sorting.