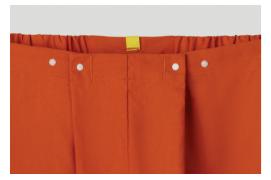

Plastic snap closures at the waist help ensure proper fit. 4" elastic strips and snaps at the waistband eliminate the need for ties. Color-coded tab simplifies size identification and sorting.

The hemmed neckline eliminates the need for binding.