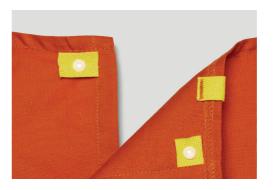

Plastic snap closures at the waist help ensure proper fit. 4" elastic strips and snaps at the waistband eliminate the need for ties. Color-coded tab simplifies size identification and sorting.

The hemmed neckline eliminates the need for binding.