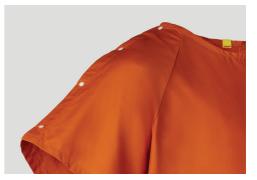

Plastic snap closures at neck, waist, and sleeves help ensure proper fit and eliminate the need for ties.

Color-coded tab simplifies size identification and sorting.

Color-coded tab simplifies size identification and sorting.